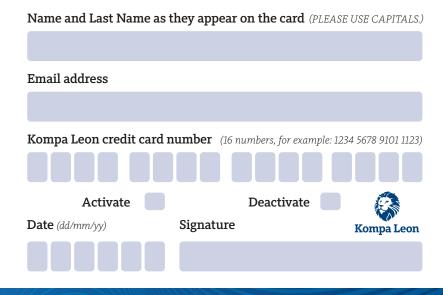

## **ACTIVATE/ DEACTIVATE FUEL-UP KOMPA LEON SERVICE FORM:**

Please complete this form and deliver it with a valid identification at one of our branches or submit to cps@mcb-bank.com duly signed with a scanned copy of your ID\*.

Once **activated** you're all set to use your Kompa Leon card at the Fuel-Up self-service payment pedestal at several gas stations across Curaçao. Keep in mind that you always have the option to deactivate your Kompa Leon card for Fuel-Up using the same form.